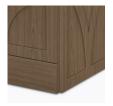

**Optional Widths** 

Choose from 3 optional widths - 48", 60" or 72".

Optional Toe Design

Choose between Valance or Arch toe detail.

Optional Kwalu Top

Available with a 3/4" top made of Kwalu's proprietary material.