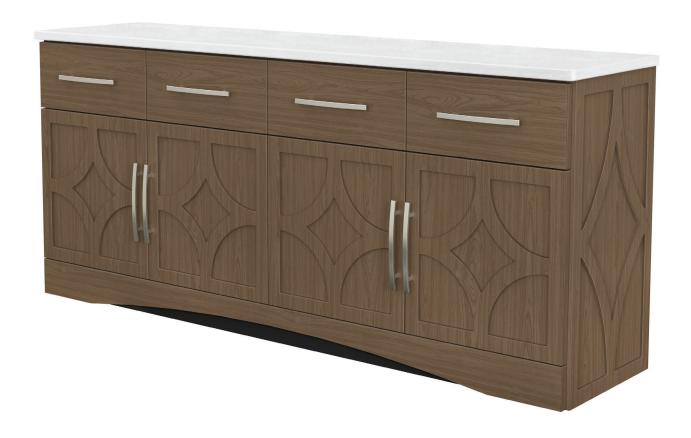

# Credenza

Kwalu Toledo Credenza is an elegant and contemporary place for dining and other display and storage needs. Toledo is available with multiple door and drawer configurations. Choose side and front panel decorative overlays on any of the cabinets, in spotlight, arch or diamond design. Toledo is offered in three widths and the top can be solid surface or Kwalu Fusion.

Model: TLDO7211CSSB 72W 18D 32H

### **Optional Door Designs**

Choose from 3 overlay designs on doors and side detail - Spotlight, Arch or Diamond.