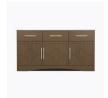

# Credenza

Kwalu Toledo Credenza is an elegant and contemporary place for dining and other display and storage needs. Toledo is available with multiple door and drawer configurations. Choose side and front panel decorative overlays on any of the cabinets, in spotlight, arch or diamond design. Toledo is offered in three widths and the top can be solid surface or Kwalu Fusion.

**Optional Widths** 

Choose from 3 optional widths - 48", 60" or 72".

Optional Toe Design

Choose between Valance or Arch toe detail.

Optional Kwalu Top

Available with a 3/4" top made of Kwalu's proprietary material.

Optional without Drawers

Available with or without drawers.