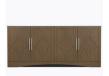

# Credenza

Kwalu Toledo Credenza is an elegant and contemporary place for dining and other display and storage needs. Toledo is available with multiple door and drawer configurations. Choose side and front panel decorative overlays on any of the cabinets, in spotlight, arch or diamond design. Toledo is offered in three widths and the top can be solid surface or Kwalu Fusion.

**Optional Widths** 

Choose from 3 optional widths - 48", 60" or 72".

Optional Toe Design

Choose between Valance or Arch toe detail.

Optional Kwalu Top

Available with a 3/4" top made of Kwalu's proprietary material.