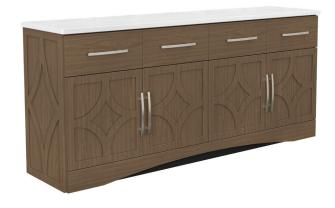

# Credenza

Kwalu Toledo Credenza is an elegant and contemporary place for dining and other display and storage needs. Toledo is available with multiple door and drawer configurations. Choose side and front panel decorative overlays on any of the cabinets, in spotlight, arch or diamond design. Toledo is offered in three widths and the top can be solid surface or Kwalu Fusion.

Model: TLDO7211CSSB 72W 18D 32H