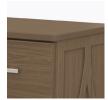

# Credenza

Kwalu Toledo Credenza is an elegant and contemporary place for dining and other display and storage needs. Toledo is available with multiple door and drawer configurations. Choose side and front panel decorative overlays on any of the cabinets, in spotlight, arch or diamond design. Toledo is offered in three widths and the top can be solid surface or Kwalu Fusion.

Model: TLDO7211CSSB 72W 18D 32H